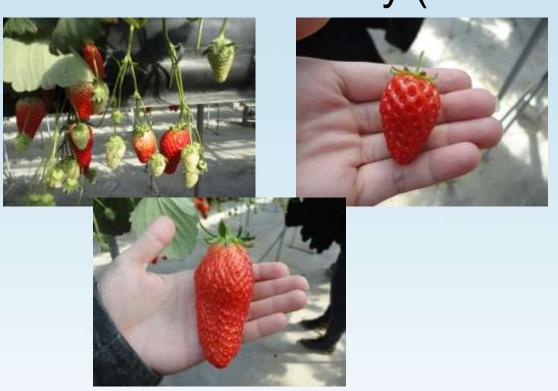

- "Great East Japan Earthquake / Damage and Recovery" by Dr. Tatsuya Nogami.
- Travel to Daigo Town

 Observation of local craft of homemade Japanese paper

Setsuko's Strawberry (Strawberry farm)

Isohara Seaside Hotel