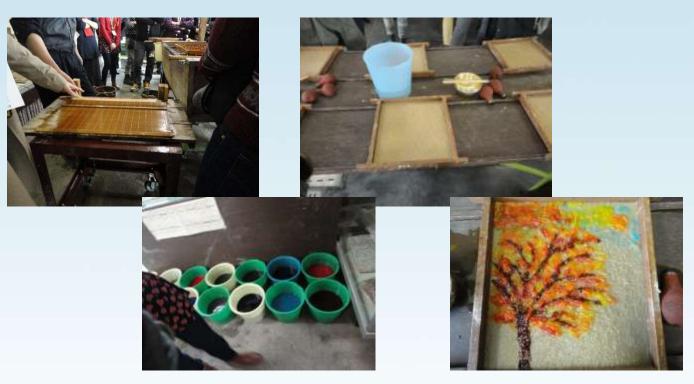

- "Great East Japan Earthquake / Damage and Recovery" by Dr. Tatsuya Nogami.
- Travel to Daigo Town

 Observation of local craft of homemade Japanese paper

Setsuko's Strawberry (Strawberry farm)

Isohara Seaside Hotel