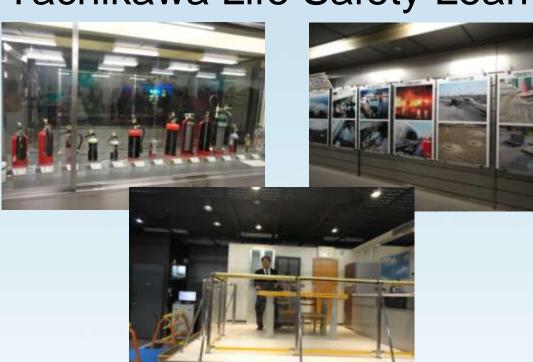

 Higashi Elementary School of Takahagi City

Otsu port (Sea port)

Silica glass workshop

(Ai-Ibaraki Logo)

Tachikawa Life Safety Learning Centre

 Exhibition: Great East Japan Earth quake on a project of "Making a living