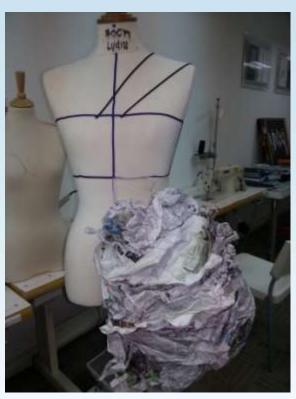

re Trip

- Discourage by friends
- Untrustworthy information found online









- "Great East Japan Earthquake / Damage and Recovery" by Dr. Tatsuya Nogami.
- Travel to Daigo Town









Oku-kuji no Mori











- "Great East Japan Earthquake / Damage and Recovery" by Dr. Tatsuya Nogami.
- Travel to Daigo Town









 Observation of local craft of homemade Japanese paper





Setsuko's Strawberry (Strawberry farm)











Isohara Seaside Hotel













 Higashi Elementary School of Takahagi City

Otsu port (Sea port)













Silica glass workshop







(Ai-Ibaraki Logo)





Tachikawa Life Safety Learning Centre











 Exhibition: Great East Japan Earth quake on a project of "Making a living







Asakusa trip

















Working on Washi Paper garment

















~Thanks your kind attention~