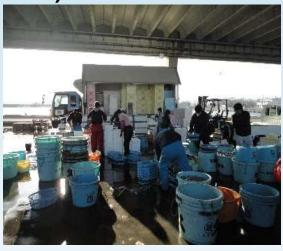

 Higashi Elementary School of Takahagi City

Otsu port (Sea port)

Silica glass workshop

(Ai-Ibaraki Logo)

Tachikawa Life Safety Learning Centre

 Exhibition: Great East Japan Earth quake on a project of "Making a living