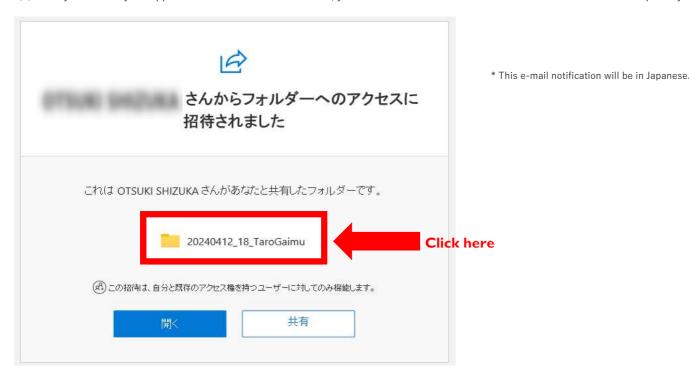

## How to submit PDF data (b or c)

(1) After you submit your application information from Forms, you will receive an e-mail notification with a URL folder to upload your application data to the e-mail address you entered, approximately within one week.