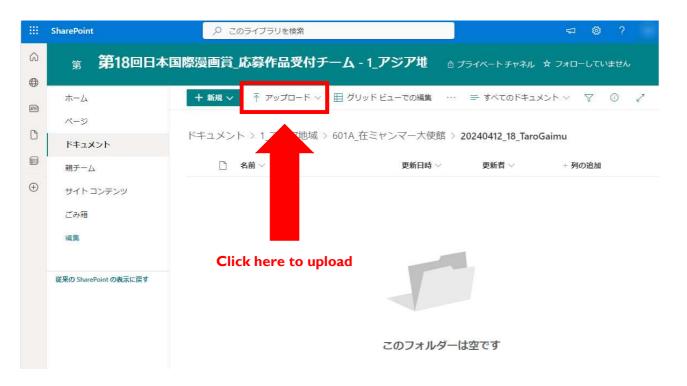

(2) Click "Upload" to upload your application data. Your application is now complete.