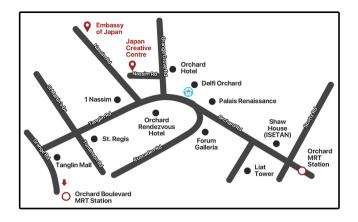

## **Directions**

By bus: Alight at the bus stop in front of Delfi Orchard No. 7, 36, 77, 105, 106, 111, 123, 132, 174, 174e, 502, 502A

By train: Alight at Orchard MRT Station (NS22/TE14) or Orchard Boulevard MRT Station (TE13)

By car: 2 car park lots are available (1 with wheelchair access) outside JCC. Nearest paid parking is at Orchard Hotel, Delfi Orchard and Orchard Rendezvous Hotel.

## Connect with us

- 4 Nassim Road, Singapore (258372)
- **4** (65) 6737 0434
- jcc@sn.mofa.go.jp
- www.sg.emb-japan.go.jp/JCC/
- www.facebook.com/JCCEOJ
- www.instagram.com/japancreativecentre/

**EMBASSY OF JAPAN** 